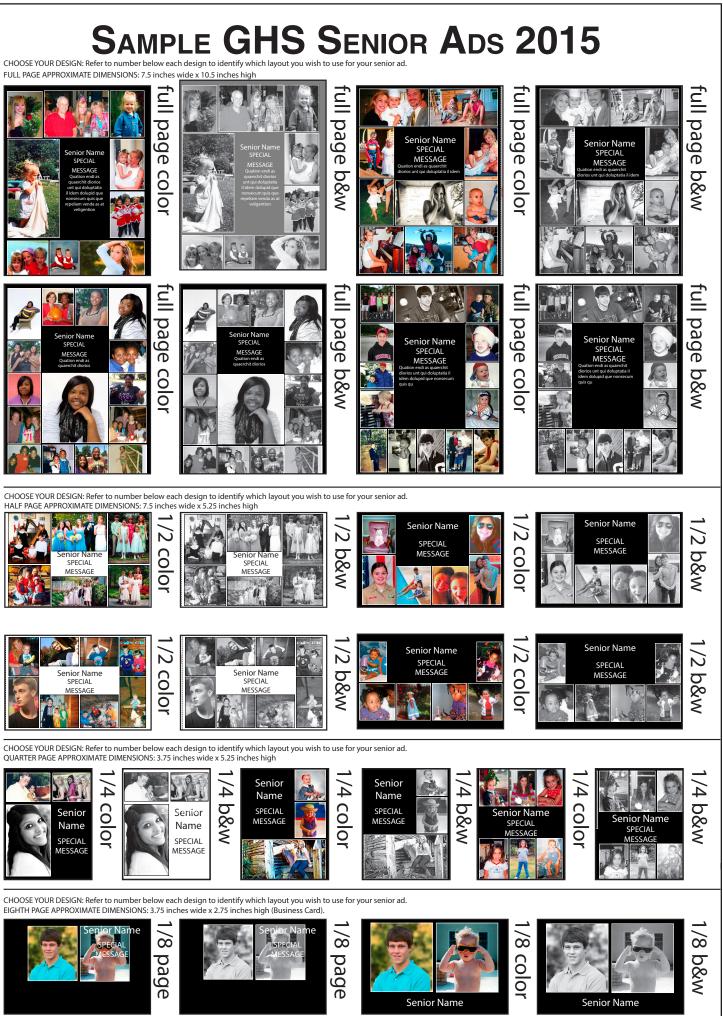

#### **INSTRUCTIONS & GUIDELINES**

1. Select the size and design you wish to purchase. 2. Collect photos and create text for ad submission following the guidelines below.

#### 1/8 Page Ads

Includes one (1 or 2) photo and up to 15 words. \*Note: Due to space constraints, Design 2 photo submissions will not include a message.

### 1/4 Page Ads

Includes (1-6) photos and up to 20 words.

#### 1/2 Page Ads

Include (3 - 8) photos and up to 50 words. See design choices H-1 through H-5.

#### Full page ads

Includes (6 - 12) photos and up to 75 words. Word counts and numbers of photos are MAXIMUMS. The more photos you use in the ad the fewer words will fit in the space.